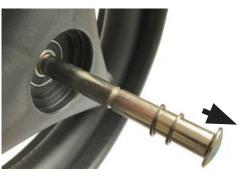

### DISASSEMBLE

WHEEL

Be sure to remove the safety pin before removing the axle from the wheel.

## MOUNTING & REMOVING LARGE WHEELS

1.

## MOUNTING WHEELS

Slide wheel axle (A) completely into frame axle (B). Locking button (C) will automatically lock the wheel. Check proper locking by pulling wheel in direction (D).

2

## REMOVING WHEELS

Push button (A) and pull out wheel in outside direction of axle (B).