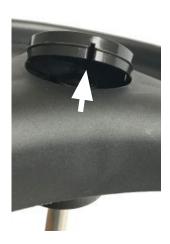

### DISASSEMBLE

WHEEL

Be sure to remove the safety pin before removing the axle from the wheel.