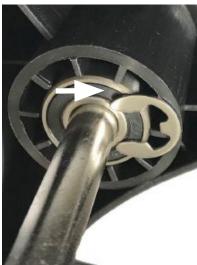

### DISASSEMBLE

WHEEL

Be sure to remove the safety pin before removing the axle from the wheel.

#### **DISASSEMBLE**