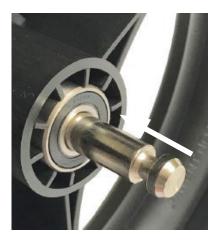

### DISASSEMBLE

WHEEL

Be sure to remove the safety pin before removing the axle from the wheel.

#### **DISASSEMBLE**