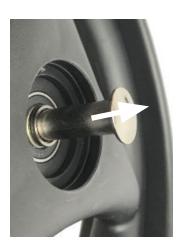

## MOUNTING & REMOVING LARGE WHEELS

1.

## MOUNTING WHEELS

Slide wheel axle (A) completely into frame axle (B). Locking button (C) will automatically lock the wheel. Check proper locking by pulling wheel in direction (D).

2

## REMOVING WHEELS

Push button (A) and pull out wheel in outside direction of axle (B).