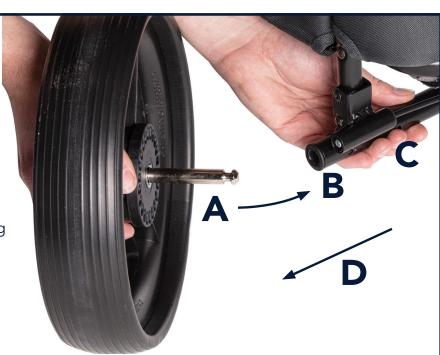

## MOUNTING & REMOVING LARGE WHEELS

1.

## MOUNTING WHEELS

Slide wheel axle (A) completely into frame axle (B). Locking button (C) will automatically lock the wheel. Check proper locking by pulling wheel in direction (D).

2