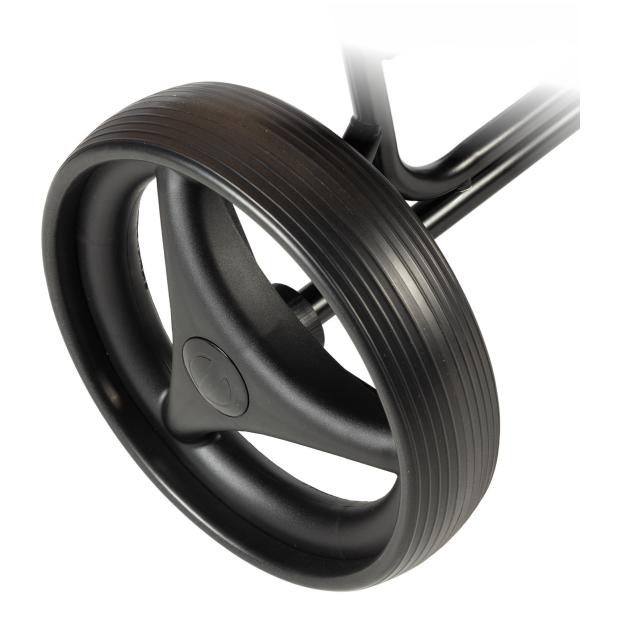

### DISASSEMBLE

WHEEL

Be sure to remove the safety pin before removing the axle from the wheel.

## MOUNTING & REMOVING LARGE WHEELS

1.