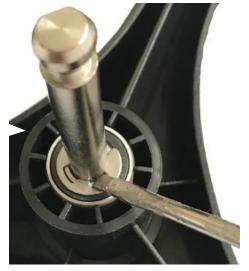

### DISASSEMBLE

WHEEL

Be sure to remove the safety pin before removing the axle from the wheel.

#### **DISASSEMBLE**