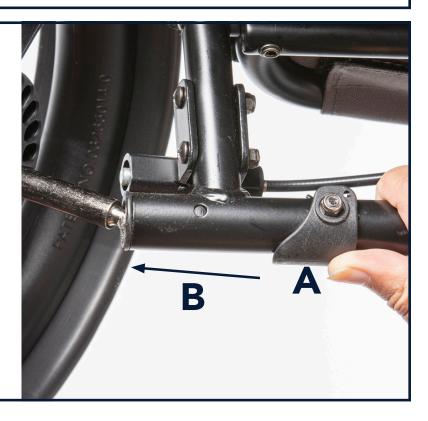

## REMOVING WHEELS

Push button (A) and pull out wheel in outside direction of axle (B).