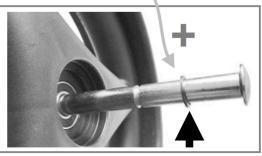

### **ADJUSTING BRAKE**

2 Add ring (see manual 127.1 - Disassemble wheel and axle)
Shim hinzufügen (siehe Anleitung 127.1 - Rad und Achse zerlegen)
Shim toevoegen (zie handleiding 127.1 - Wiel en as demonteren)

#### No braking Keine Arretierung Geen remwerking

- EN Brake pin does not touch brake disc.
- DE Bremsbolzen nicht bis Bremsscheibe.
- NL Rempin niet tot aan remschijf

#### Parking brake Festellbremse Park

- EN Brake pin protrudes sufficiently deep into brake disc.
- **DE** Bremsbolzen steckt tief genug in Bremsscheibe hinein.
- NL Rempin steekt voldoende diep in remschijf