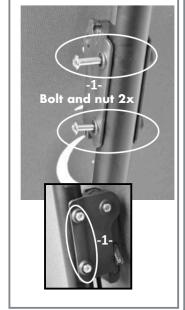

|

**WARNING!** This wagon requires regular maintenance by the user. See the maintenance instruction in this manual.

#### **MARNING!** Ensure that all accessories are engaged/constructed according the adviced instructions in the manual of these accessories before use.

**MARNING!** To avoid injury ensure that your child is kept away from the wagon when unfolding and folding this wagon.

**WARNING!** Keep plastic covers and bags away from children to avoid suffocation and hazard.

**WARNING!** Children should be kept on a distance of moving parts while making adjustments.

# **ASSEMBLY**

# MAKE SURE YOU HAVE ALL PARTS NEEDED FOR ASSEMBLY



# **ASSEMBLY**





#### Install brake handle







#### 3 Tyrap around cable



#### 4 Adjust parking brake for good braking. See manual IN/154.1



### **ADJUSTING BRAKE**



2 Add ring (see manual 127.1 - Disassemble wheel and axle)
Shim hinzufügen (siehe Anleitung 127.1 - Rad und Achse zerlegen)
Shim toevoegen (zie handleiding 127.1 - Wiel en as demonteren)









#### No braking Keine Arretierung Geen remwerking

- EN Brake pin does not touch brake disc.
- DE Bremsbolzen nicht bis Bremsscheibe.
- NL Rempin niet tot aan remschijf



#### Parking brake Festellbremse Park

- EN Brake pin protrudes sufficiently deep into brake disc.
- **DE** Bremsbolzen steckt tief genug in Bremsscheibe hinein.
- NL Rempin steekt voldoende diep in remschijf



# BE SURE TO CHECK OUT OUR WIDE RANGE OF ACCESSOIRES!



# AND MUCH MORE AT WWW.BEACHWAGO