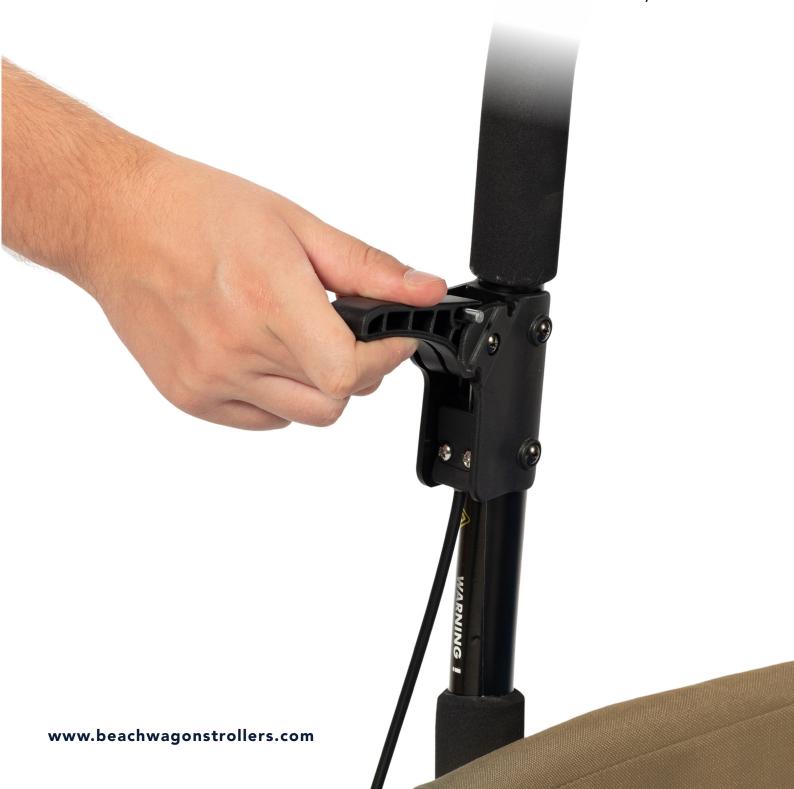

## **PARKING BRAKE**

**USER INSTRUCTIONS** 

FOR LITE, STURDY



### **WARNINGS**

#### PLEASE READ BEFORE USING THE PRODUCT

| <b>⚠</b> WARNING! | A child's safety is your responsibility.                                                                                                                |
|-------------------|---------------------------------------------------------------------------------------------------------------------------------------------------------|
| <b>WARNING!</b>   | Read the instructions BEFORE use.<br>Keep these instructions for future reference.                                                                      |
| ♠ WARNING!        | Never leave a child unattended.<br>It may be dangerous to leave your child unattented.                                                                  |
| <b>MARNING!</b>   | This wagon