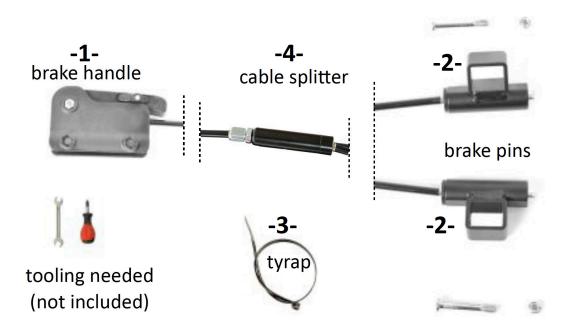

Keep flames and heat away from the wagon.                                                                                                               |

**WARNING!** This wagon requires regular maintenance by the user. See the maintenance instruction in this manual.

#### **MARNING!** Ensure that all accessories are engaged/constructed according the adviced instructions in the manual of these accessories before use.

**MARNING!** To avoid injury ensure that your child is kept away from the wagon when unfolding and folding this wagon.

**WARNING!** Keep plastic covers and bags away from children to avoid suffocation and hazard.

**WARNING!** Children should be kept on a distance of moving parts while making adjustments.

# **ASSEMBLY**

# MAKE SURE YOU HAVE ALL PARTS NEEDED FOR ASSEMBLY



# **ASSEMBLY**





#### Install brake handle







#### 3 Tyrap around cable



#### 4 Adjust parking brake for good braking. See manual IN/154.1



### **ADJUSTING BRAKE**



2 Add ring (see manual 127.1 - Disassemble wheel and axle)
Shim hinzufügen (siehe Anleitung 127.1 - Rad und Achse zerlegen)
Shim toevoegen (zie handleiding 127.1 - Wiel en as demonteren)









#### No braking Keine Arretierung Geen remwerking

- EN Brake pin does not touch brake disc.
- DE Bremsbolzen nicht bis Bremsscheibe.
- NL Rempin niet tot aan remschijf



#### Parking brake Festellbremse Park

- EN Brake pin protrudes sufficiently deep into brake disc.
- **DE** Bremsbolzen steckt tief genug in Bremsscheibe hinein.
- NL Rempin steekt voldoende diep in remschijf



# BE SURE TO CHECK OUT OUR WIDE RANGE OF