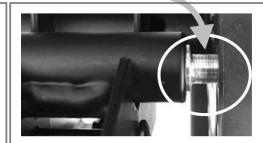

#### Parking brake Festellbremse Park

- EN Brake pin protrudes sufficiently deep into brake disc.
- **DE** Bremsbolzen steckt tief genug in Bremsscheibe hinein.
- NL Rempin steekt voldoende diep in remschijf