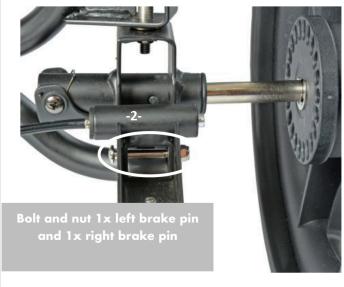

|

**WARNING!** This wagon requires regular maintenance by the user. See the maintenance instruction in this manual.

#### **MARNING!** Ensure that all accessories are engaged/constructed according the adviced instructions in the manual of these accessories before use.

**MARNING!** To avoid injury ensure that your child is kept away from the wagon when unfolding and folding this wagon.

**WARNING!** Keep plastic covers and bags away from children to avoid suffocation and hazard.

**WARNING!** Children should be kept on a distance of moving parts while making adjustments.

# **ASSEMBLY**

# MAKE SURE YOU HAVE ALL PARTS NEEDED FOR ASSEMBLY



# **ASSEMBLY**





#### Install brake handle







#### 3 Tyrap around cable



#### 4 Adjust parking brake for good braking. See manual IN/154.1



### **ADJUSTING BRAKE**



2 Add ring (see manual 127.1 - Disassemble wheel and axle)
Shim hinzufügen (siehe Anleitung 127.1 - Rad und Achse zerlegen)
Shim toevoegen (zie handleiding 127.1 - Wiel en as demonteren)









#### No braking Keine Arretierung Geen remwerking

- EN Brake pin does not touch brake disc.
- DE Bremsbolzen nicht bis Bremsscheibe.
- NL Rempin niet tot aan remschijf



#### Parking brake Festellbremse Park

- EN Brake pin protrudes sufficiently deep into brake disc.
- **DE** Bremsbolzen steckt tief genug in Bremsscheibe hinein.
- NL Rempin steekt voldoende diep in remschijf



# BE SURE TO CHECK OUT OUR WIDE RANGE OF ACCESSOIRES!



# AND MUCH MORE AT WWW.BEACHWAGONSTR