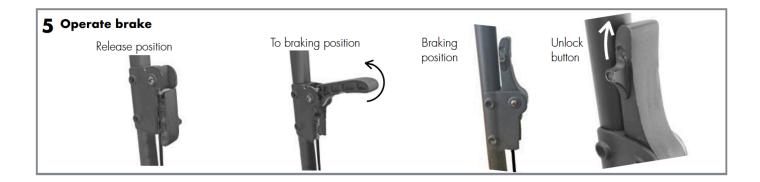

#### No braking Keine Arretierung Geen remwerking

- EN Brake pin does not touch brake disc.
- DE Bremsbolzen nicht bis Bremsscheibe.
- NL Rempin niet tot aan remschijf

#### Parking brake Festellbremse Park

- EN Brake pin protrudes sufficiently deep into brake disc.
- **DE** Bremsbolzen steckt tief genug in Bremsscheibe hinein.
- NL Rempin steekt voldoende diep in remschijf