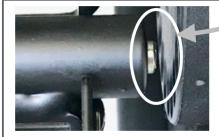

#### No braking Keine Arretierung Geen remwerking

- EN Brake pin does not touch brake disc.
- DE Bremsbolzen nicht bis Bremsscheibe.
- NL Rempin niet tot aan remschijf