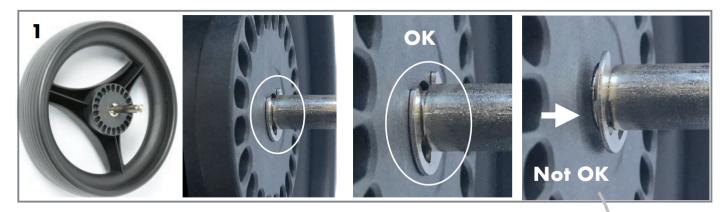

### **ADJUSTING BRAKE**

2 Add ring (see manual 127.1 - Disassemble wheel and axle)
Shim hinzufügen (siehe Anleitung 127.1 - Rad und Achse zerlegen)
Shim toevoegen (zie handleiding 127.1 - Wiel en as demonteren)

#### No braking Keine Arretierung Geen remwerking

- EN Brake pin does not touch brake disc.
- DE Bremsbolzen nicht bis Bremsscheibe.
- NL Rempin niet tot aan remschijf

#### Parking brake Festellbremse Park

- EN Brake pin protrudes sufficiently deep into brake disc.
- **DE** Bremsbolzen steckt tief genug in Bremsscheibe hinein.
- NL Rempin steekt voldoende diep in remschijf