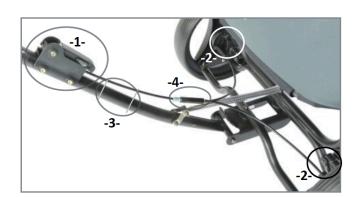

#### Install brake handle

#### 3 Tyrap around cable

#### 4 Adjust parking brake for good braking. See manual IN/154.1